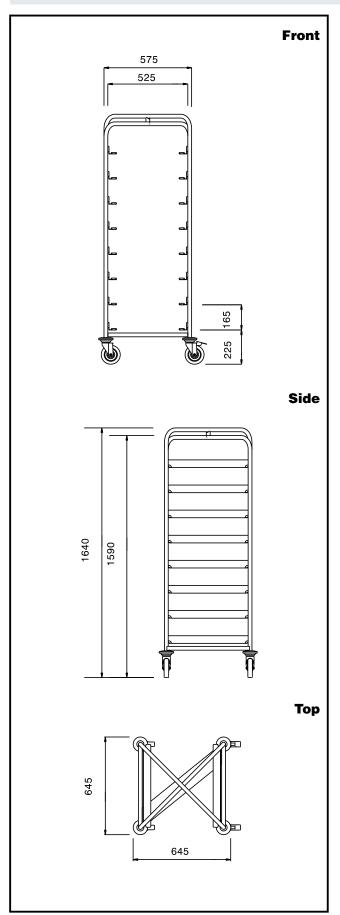

## **Key Information:**

External dimensions, Width:

361250 (SCCS158) 645 mm
External dimensions, Depth: 645 mm
External dimensions, Height: 1640 mm
Wheel material: Zinc plated
Wheel diameter: Ø 125
Net weight: 26 kg